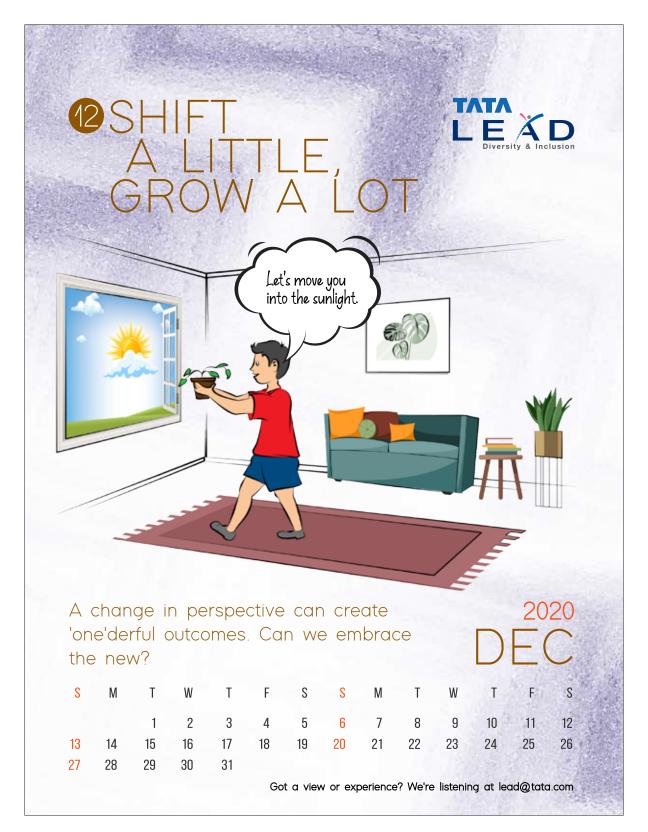

### 12 WAYS TO CREATE A 'ONE'DERFUL WORLD!

They say a child's mind is like a 'tabula rasa', a blank slate. Without any social conditioning, it is innocent of biases and more accepting of differences. If each one of us were to view the world from a child's eye, what a 'one'derful world it would be! Here's to a  $\square \land \square \heartsuit \curlyvee$ 