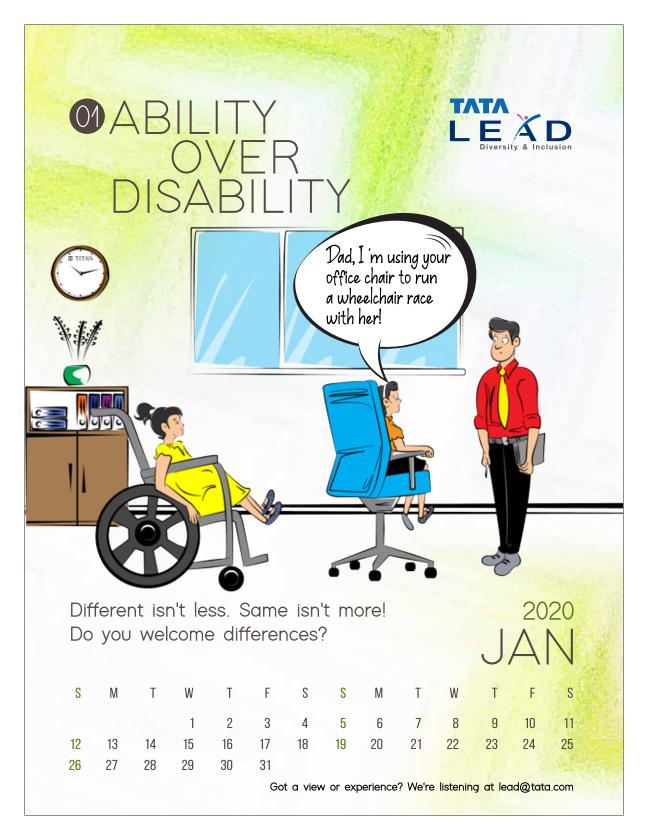

### 12 WAYS TO CREATE A 'ONE'DERFUL WORLD!

They say a child's mind is like a 'tabula rasa', a blank slate. Without any social conditioning, it is innocent of biases and more accepting of differences. If each one of us were to view the world from a child's eye, what a 'one'derful world it would be! Here's to a  $\square \land \square \heartsuit \curlyvee$ 