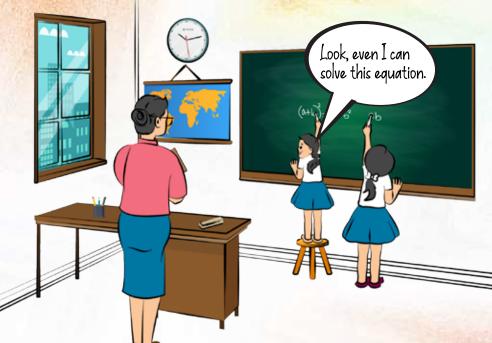

## OULEVEL THE PLAYING FIELD

| Equal conditions may have surprising |
|--------------------------------------|
| outcomes. Do you enable this?        |

| S  | М  | Т  | W  | Т  | F  | S  | S  | М  | Т  | W  | T  | F  | S   |
|----|----|----|----|----|----|----|----|----|----|----|----|----|-----|
|    |    |    | 1  | 2  | 3  | 4  | 5  | 6  | 7  | 8  | 9  | 10 | 11  |
| 12 | 13 | 14 | 15 | 16 | 17 | 18 | 19 | 20 | 21 | 22 | 23 | 24 | 25  |
| 26 | 27 | 28 | 29 | 30 |    |    |    |    |    |    |    |    | 0.5 |