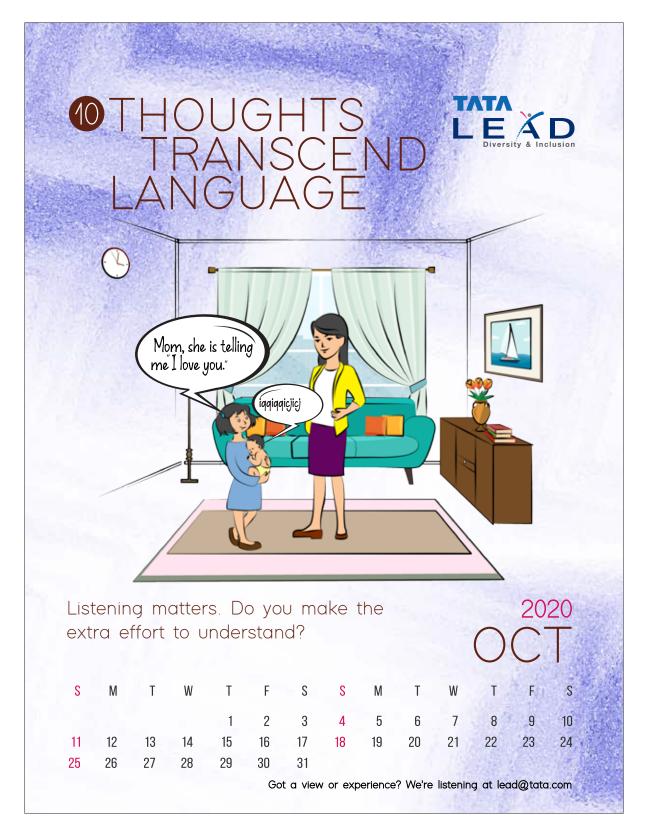

|
|   | 13142728                       | 15<br>29 | 16<br>30 | 3<br>17 | 18     | 19        | 20     | 21       | 22       | 23                       | 24                                                   | 25                                      | 26      |                                                                                                       |
|   |                                |          |          |         | Go     | ot a view | or exp | perience | e? We're | listenin                 | ig at lea                                            | ad@tata                                 | .com    | 2119.3<br>2<br>2<br>2<br>2<br>2<br>2<br>2<br>2<br>2<br>2<br>2<br>2<br>2<br>2<br>2<br>2<br>2<br>2<br>2 |